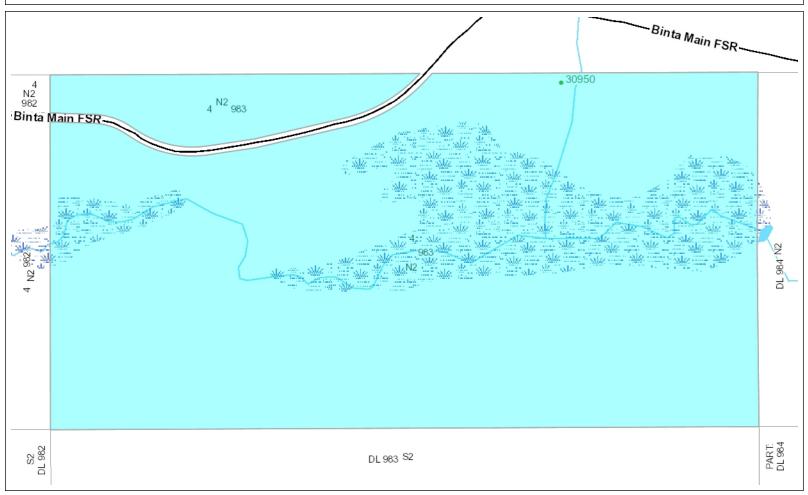

## **Property Information**

PID: 012097071

Civc Address(es): 30950 BINTA MAIN FSR

Legal Description: THE NORTH 1/2 OF DISTRICT LOT 983 RANGE 4 COAST DISTRICT

Unzoned (U)

Fire Protection Area:

Official Community Plan Designation(s) on this property?

Warning: This map is a composite of data from many sources. While all reasonable efforts are made to ensure the accuracy and currency of this map, the Regional District of Bulkley-Nechako makes no warranties regarding its suitability for a particular purpose nor for the validity of the base data from which it was compiled. Reliance on this information without verification from original records is done at the user's own risk.